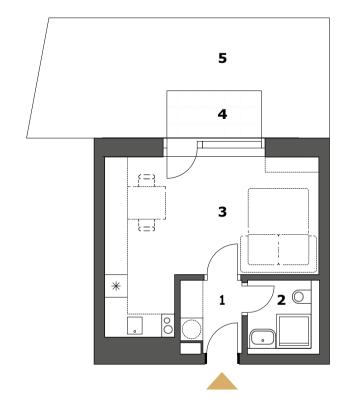

| B1.04 | 1 1F 1R+Kitchenette        | www.wechuvdvur.cz   |
|-------|----------------------------|---------------------|
| 1     | Anteroom                   | 3.0 m <sup>2</sup>  |
| 2     | Bathroom + WC              | 3.0 m <sup>2</sup>  |
| 3     | Living room                | 21.4 m²             |
|       | Internal usable floor area | 27.4 m²             |
|       | Total floor area           | 30.0 m <sup>2</sup> |
| 4     | Terrace                    | 3.6 m <sup>2</sup>  |
| 5     | Dooryard                   | 20.0 m <sup>2</sup> |
|       |                            |                     |