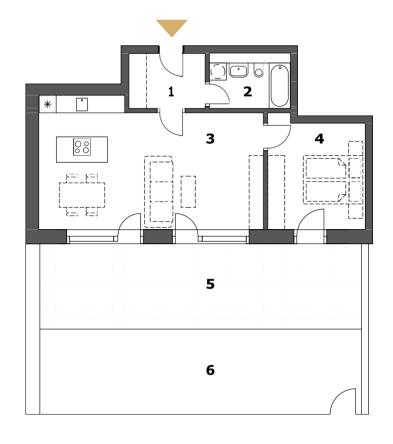

| ļ | B1.05 | 5 1F 2R+Kitchenette        | www.wechuvdvur.cz   |
|---|-------|----------------------------|---------------------|
|   | 1     | Anteroom                   | 5.2 m <sup>2</sup>  |
|   | 2     | Bathroom + WC              | 4.6 m <sup>2</sup>  |
|   | 3     | Living room                | 35.5 m²             |
|   | 4     | Bedroom                    | 13.4 m²             |
|   |       | Internal usable floor area | 58.7 m <sup>2</sup> |
|   |       | Total floor area           | 61.4 m <sup>2</sup> |
|   | 5     | Terrace                    | 35.2 m <sup>2</sup> |
|   | 6     | Dooryard                   | 38.5 m²             |
|   |       |                            |                     |