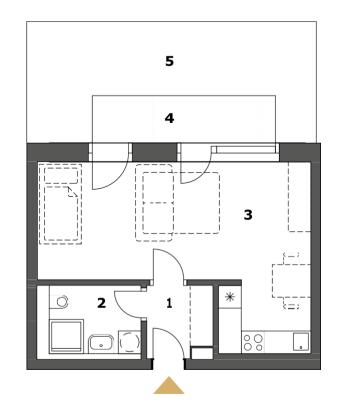

| B1.06 | 5 1 F 1R+Kitchenette       | www.wechuvdvur.cz          |
|-------|----------------------------|----------------------------|
| 1     | Anteroom                   | 3.2 m <sup>2</sup>         |
| 2     | Bathroom + WC              | 4.4 m <sup>2</sup>         |
| 3     | Living room                | 28.1 m <sup>2</sup>        |
|       | Internal usable floor area | 35.7 m²                    |
|       | Total floor area           | <b>38.0</b> m <sup>2</sup> |
| 4     | Terrace                    | 6.7 m <sup>2</sup>         |
| 5     | Dooryard                   | 17.2 m <sup>2</sup>        |

## SELLER

**RS ZVONEK, s.r.o.** Vejvanovského 384 767 01 Kroměříž **Veronika Došlíková** doslikova@reality-zvonek.cz +420 603 273 462

The floor plan represents the layout of the apartment. Pictured furniture, built-in closets, kitchenette including appliances and washing machine are not parts of the apartment offer. These items are shown for demonstration only. Total floor area is calculated in accordance with Government Decree No. 366/2013 Coll. All information presented in this document, irrespective of given form of presentation, is non-binding promotional information of general nature only, it cannot be interpreted as an offer for conclusion of a contract, and it cannot be invoked.