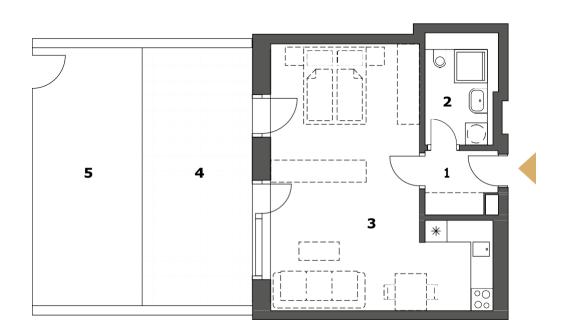

| 7 1F 1R+Kitchenette        | www.wechuvdvur.cz                                                                                     |
|----------------------------|-------------------------------------------------------------------------------------------------------|
| Anteroom                   | 3.2 m <sup>2</sup>                                                                                    |
| Bathroom + WC              | 4.4 m <sup>2</sup>                                                                                    |
| Living room                | 34.9 m <sup>2</sup>                                                                                   |
| Internal usable floor area | <b>42.5</b> m <sup>2</sup>                                                                            |
| Total floor area           | 45.0 m <sup>2</sup>                                                                                   |
| Terrace                    | 21.7 m <sup>2</sup>                                                                                   |
| Dooryard                   | 24.0 m <sup>2</sup>                                                                                   |
| •                          | Anteroom<br>Bathroom + WC<br>Living room<br>Internal usable floor area<br>Total floor area<br>Terrace |