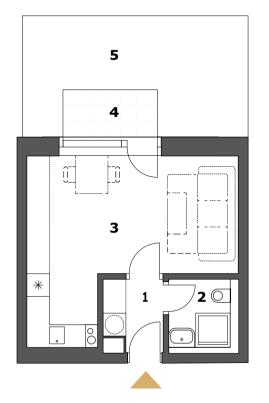

| B1.08 | 1 F 1R+Kitchenette         | www.wechuvdvur.cz          |
|-------|----------------------------|----------------------------|
| 1     | Anteroom                   | 2.8 m <sup>2</sup>         |
| 2     | Bathroom + WC              | 2.9 m <sup>2</sup>         |
| 3     | Living room                | 21.6 m <sup>2</sup>        |
|       | Internal usable floor area | <b>27.3</b> m <sup>2</sup> |
|       | Total floor area           | <b>29.2</b> m <sup>2</sup> |
| 4     | Terrace                    | 3.6 m <sup>2</sup>         |
| 5     | Dooryard                   | 15.6 m <sup>2</sup>        |