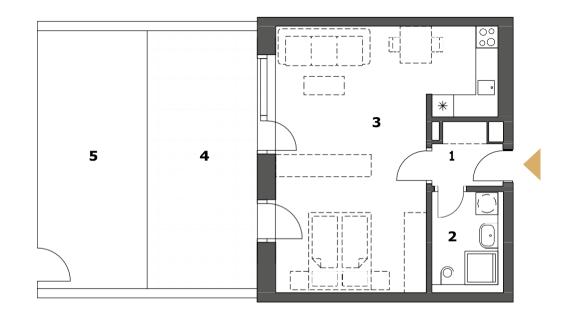

| B1.09 | 1F 1R+Kitchenette          | www.wechuvdvur.cz   |
|-------|----------------------------|---------------------|
| 1     | Anteroom                   | 2.9 m²              |
| 2     | Bathroom + WC              | 4.5 m <sup>2</sup>  |
| 3     | Living room                | 35.1 m <sup>2</sup> |
|       | Internal usable floor area | 42.5 m²             |
|       | Total floor area           | 45.2 m²             |
| 4     | Terrace                    | 21.7 m²             |
| 5     | Dooryard                   | 24.0 m <sup>2</sup> |