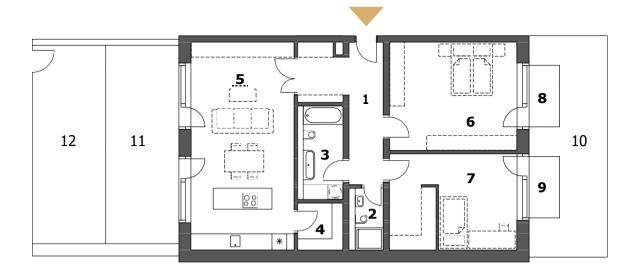

| B1.11 | 1F 3R+Kitchenette          | www.wechuvdvur.cz   |
|-------|----------------------------|---------------------|
| 1     | Anteroom                   | 12.6 m <sup>2</sup> |
| 2     | Bathroom                   | 2.9 m <sup>2</sup>  |
| 3     | Bathroom + WC              | 6.1 m <sup>2</sup>  |
| 4     | Walk-in closet / closet    | 3.5 m <sup>2</sup>  |
| 5     | Living room                | 36.6 m <sup>2</sup> |
| 6     | Bedroom 1                  | 23.4 m <sup>2</sup> |
| 7     | Bedroom 2                  | 20.4 m <sup>2</sup> |
|       | Internal usable floor area | 105.5 m²            |
|       | Total floor area           | 114.6 m²            |
| 8     | Terrace                    | 3.6 m <sup>2</sup>  |
| 9     | Terrace                    | 3.6 m <sup>2</sup>  |
| 10    | Dooryard                   | 21.7 m <sup>2</sup> |
| 11    | Terrace                    | 25.2 m²             |
| 12    | Dooryard                   | 28.7 m <sup>2</sup> |