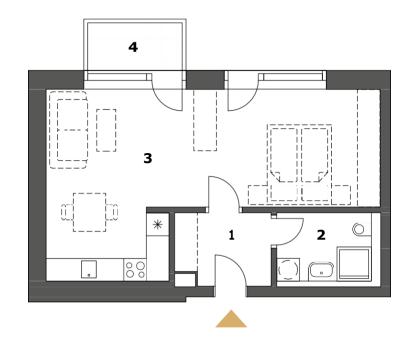

| B2.0 | 2 2. F 1R+Kitchenette | www.wechuvdvur.cz   |
|------|-----------------------|---------------------|
| 1    | Anteroom              | 4.7 m <sup>2</sup>  |
| 2    | Bathroom + WC         | 4.5 m <sup>2</sup>  |
| 3    | Living room           | 34.2 m <sup>2</sup> |
|      | Internal usable       | 43.4 m²             |
|      | Total floor area      | 46.6 m²             |
| 4    | Balcony               | 3.1 m <sup>2</sup>  |