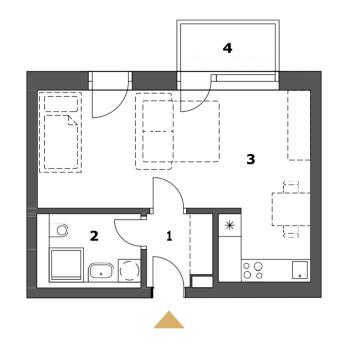

| B2.0 | 2. F 1R+Kitchenette | www.wechuvdvur.cz   |
|------|---------------------|---------------------|
| 1    | Anteroom            | 3.2 m <sup>2</sup>  |
| 2    | Bathroom + WC       | 4.4 m <sup>2</sup>  |
| 3    | Living room         | 27.6 m <sup>2</sup> |
|      | Internal usable     | 35.2 m²             |
|      | Total floor area    | 37.7 m <sup>2</sup> |
| 4    | Balcony             | 3.1 m <sup>2</sup>  |