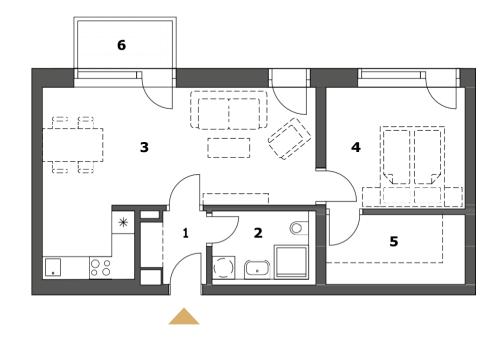

| 1 | Anteroom         | 2.9 m <sup>2</sup>  |
|---|------------------|---------------------|
| 2 | Bathroom + WC    | 4.6 m <sup>2</sup>  |
| 3 | Living room      | 27.7 m <sup>2</sup> |
| 4 | Bedroom          | 11.8 m <sup>2</sup> |
| 5 | Walk-in closet   | 6.8 m <sup>2</sup>  |
|   | Internal usable  | 53.8 m <sup>2</sup> |
|   | Total floor area | 58.2 m²             |
| 6 | Balcony          | 3.1 m <sup>2</sup>  |
|   |                  |                     |