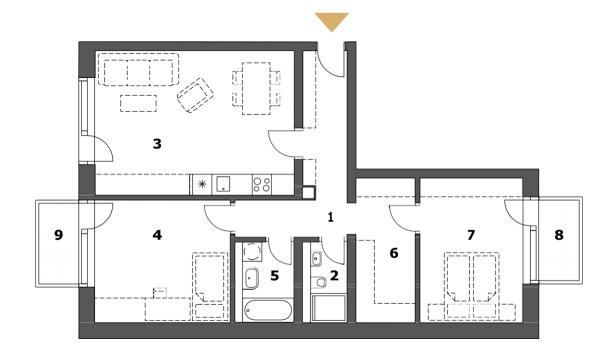

| B2.08 | 3 2 F 3R+Kitchenette       | www.wechuvdvur.cz   |
|-------|----------------------------|---------------------|
| 1     | Anteroom                   | 10.2 m <sup>2</sup> |
| 2     | Bathroom + WC              | 2.8 m²              |
| 3     | Living room                | 27.8 m²             |
| 4     | Bedroom 1                  | 16.7 m <sup>2</sup> |
| 5     | Bathroom + WC              | 4.0 m <sup>2</sup>  |
| 6     | Walk-in closet             | 8.3 m <sup>2</sup>  |
| 7     | Bedroom 2                  | 15.1 m <sup>2</sup> |
|       | Internal usable floor area | 84.9 m²             |
|       | Total floor area           | 91.8 m²             |
| 8     | Balcony 1                  | 3.1 m <sup>2</sup>  |
| 9     | Balcony 2                  | 3.1 m <sup>2</sup>  |