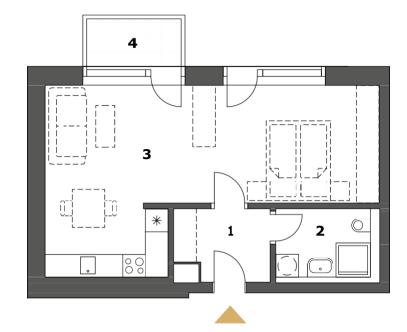

| B3.02 3.F 1R+Kitchenette www.wee |                  | ww.wechuvdvur.cz           |
|----------------------------------|------------------|----------------------------|
| 1                                | Anteroom         | 4.5 m <sup>2</sup>         |
| 2                                | Bathroom + WC    | 4.5 m <sup>2</sup>         |
| 3                                | Living room      | 34.2 m <sup>2</sup>        |
|                                  | Internal usable  | <b>43.2</b> m <sup>2</sup> |
|                                  | Total floor area | 46.0 m <sup>2</sup>        |
| 4                                | Balcony          | 3.1 m <sup>2</sup>         |

The floor plan represents the layout of the apartment. Pictured furniture, built-in closets, kitchenette including appliances and washing machine are not parts of the apartment offer. These items are shown for demonstration only. Total floor area is calculated in accordance with Government Decree No. 366/2013 Coll. All information presented in this document, irrespective of given form of presentation, is non-binding promotional information of general nature only, it cannot be interpreted as an offer for conclusion of a contract, and it cannot be invoked.