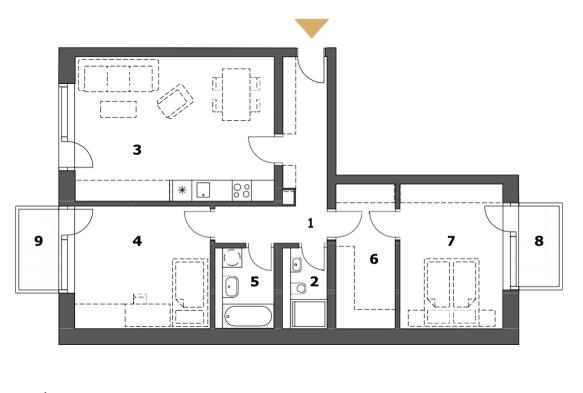

| B3.08 | 3 F 3R+Kitchenette         | www.wechuvdvur.cz          |  |
|-------|----------------------------|----------------------------|--|
| 1     | Anteroom                   | 10.1 m <sup>2</sup>        |  |
| 2     | Bathroom + WC              | 2.8 m <sup>2</sup>         |  |
| 3     | Living room                | 27.8 m <sup>2</sup>        |  |
| 4     | Bedroom 1                  | 16.6 m <sup>2</sup>        |  |
| 5     | Bathroom + WC              | 4.0 m <sup>2</sup>         |  |
| 6     | Walk-in closet             | 8.3 m <sup>2</sup>         |  |
| 7     | Bedroom 2                  | 15.0 m <sup>2</sup>        |  |
|       | Internal usable floor area | <b>84.6</b> m <sup>2</sup> |  |
|       | Total floor area           | <b>91.8</b> m <sup>2</sup> |  |
| 8     | Balcony 1                  | 3.1 m <sup>2</sup>         |  |
| 9     | Balcony 2                  | 3.1 m <sup>2</sup>         |  |