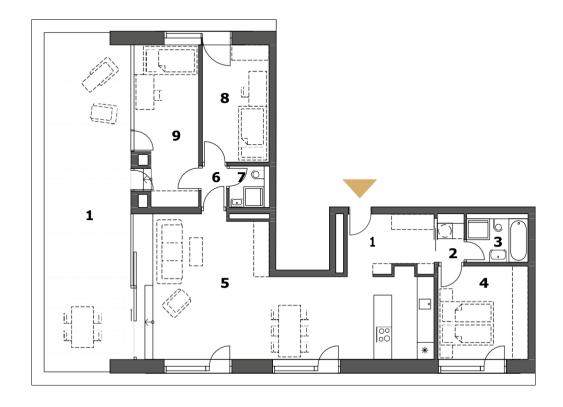

| B4.02 | 2 4 F 4R+Kitchenette       | www.wechuvdvur.cz   |
|-------|----------------------------|---------------------|
| 1     | Anteroom                   | 7.7 m <sup>2</sup>  |
| 2     | Hallway                    | 1.6 m <sup>2</sup>  |
| 3     | Bathroom + WC              | 4.1 m <sup>2</sup>  |
| 4     | Bedroom                    | 12.9 m <sup>2</sup> |
| 5     | Living room                | 50.4 m <sup>2</sup> |
| 6     | Anteroom                   | 1.6 m <sup>2</sup>  |
| 7     | Bathroom + WC              | 2.2 m <sup>2</sup>  |
| 8     | Child's room 1             | 12.0 m <sup>2</sup> |
| 9     | Child's room 2             | 14.6 m <sup>2</sup> |
|       | Internal usable floor area | 107.1 m²            |
|       | Total floor area           | 114.7 m²            |
| 10    | Terrace                    | 45.4 m²             |
|       |                            |                     |