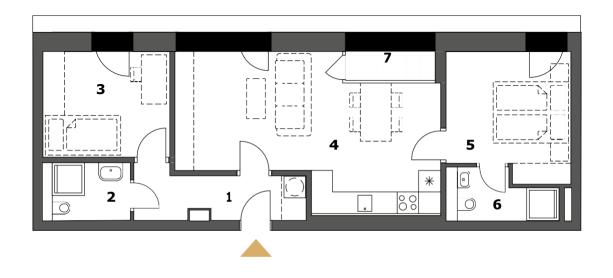

REZIDENCE

| B4.03 | 3R+Kitchenette             | www.wechuvdvur.cz   |
|-------|----------------------------|---------------------|
| 1     | Anteroom                   | 6.1 m <sup>2</sup>  |
| 2     | Bathroom + WC              | 3.5 m <sup>2</sup>  |
| 3     | Bedroom                    | 10.4 m <sup>2</sup> |
| 4     | Living room                | 26.5 m <sup>2</sup> |
| 5     | Bedroom                    | 11.8 m <sup>2</sup> |
| 6     | Bathroom                   | 3.4 m <sup>2</sup>  |
|       | Internal usable floor area | 61.7 m <sup>2</sup> |
|       | Total floor area           | 65.9 m²             |
|       |                            |                     |