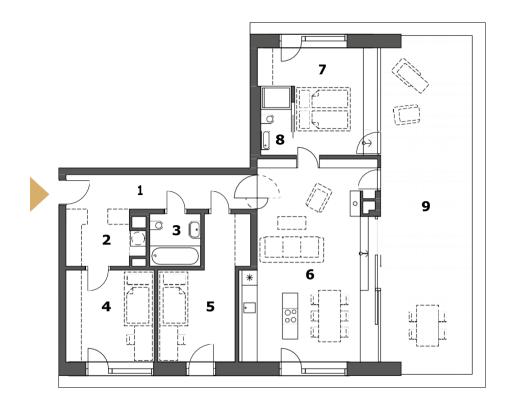

## B4.04 | 4. F | 4R+Kitchenette www.wechuvdvur.cz

| 1 | Anteroom         | 10.1 m <sup>2</sup>  |
|---|------------------|----------------------|
| 2 | Walk-in closet   | 6.2 m <sup>2</sup>   |
| 3 | Bathroom + WC    | 4.1 m <sup>2</sup>   |
| 4 | Child's room 1   | 12.4 m <sup>2</sup>  |
| 5 | Child's room 2   | 14.7 m²              |
| 6 | Living room      | 38.7 m <sup>2</sup>  |
| 7 | Bedroom          | 16.0 m <sup>2</sup>  |
| 8 | Bathroom + WC    | 3.2 m <sup>2</sup>   |
|   | Internal usable  | 105.4 m <sup>2</sup> |
|   | Total floor area | 112.5 m²             |
| 9 | Terrace          | 47.7 m <sup>2</sup>  |
|   |                  |                      |