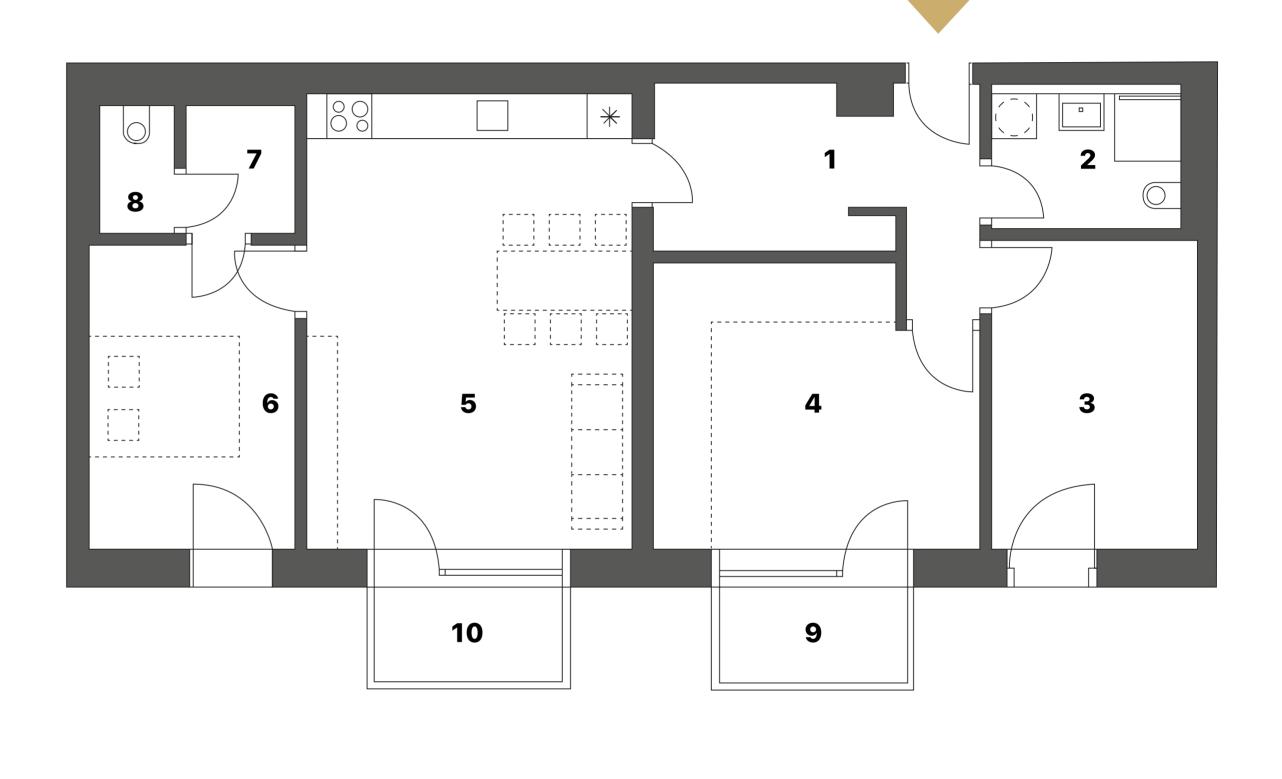

## B2.05 2. F **4R+Kitchenette** www.wechuvdvur.cz

| 10 | Balcony                      | 3,1 m²  |
|----|------------------------------|---------|
| 9  | Balcony                      | 3,1 m²  |
|    | Total floor area             | 90,2 m² |
|    | Internal usable              | 84 m²   |
| 8  | WC                           | 1,7 m²  |
| 7  | Closet                       | 2,5 m²  |
| 6  | Room                         | 11,3 m² |
| 5  | Living room                  | 26,7 m² |
| 4  | Room                         | 16,1 m² |
| 3  | Room                         | 11,5 m² |
| 2  | Bathroom + WC                | 4,5 m²  |
| 1  | Entrance hall with cloakroom | 9,7 m²  |

The floor plan represents the layout of the apartment. Pictured furniture, built-in closets, kitchenette including appliances and washing machine are shown for demonstration only. Total floor area is calculated in accordance with Government